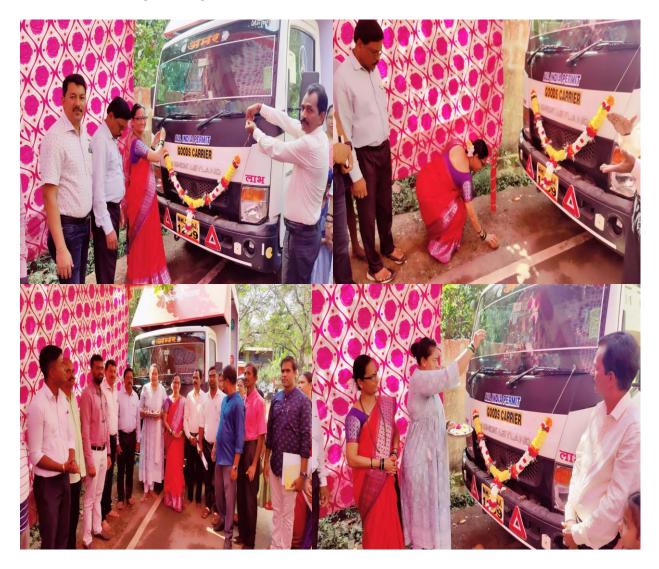

10. Handing over JJM certificate for 100% saturation of Har Ghar Jal Mission to Sarpanch from Hon'ble ZP of Latambarcem Constituency Shri. Pradeep Revodkar.