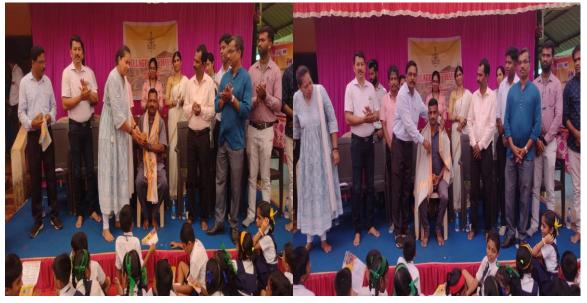

#### 8. Award Felicitation to;

| Sr. | Names                        | Remarkable Contribution in the |
|-----|------------------------------|--------------------------------|
| No. |                              | field of                       |
| 1   | Mrs. Kirti Krishna Raut      | Women                          |
| 2   | Kumar. Jayesh Janardhan Raut | Student                        |
| 3   | Kumar. Ramdas Gangaram Varak | Local Sports Person            |
| 4   | Shri. Fati Keshav Baikar     | Artist                         |
| 5   | Shri. Vijay Jairam Raut      | Local Sports Person/Farmer.    |

000000

000

00

Village Panchayat Salem Madhalawada - Salem, Bicholim-Goa.

"Viksit Bharat Sankalp Yatra"

0000000000

CERTIFICATE OF APPRECIATION

Mr./Mrs./Miss./Kum. Kirti Krishna Raut