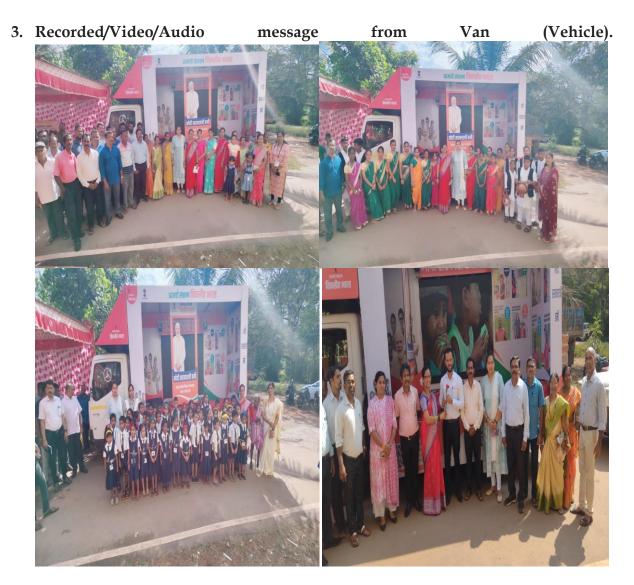

10. Handing over JJM certificate for 100% saturation of Har Ghar Jal Mission to Sarpanch from Hon'ble ZP of Latambarcem Constituency Shri. Pradeep Revodkar.