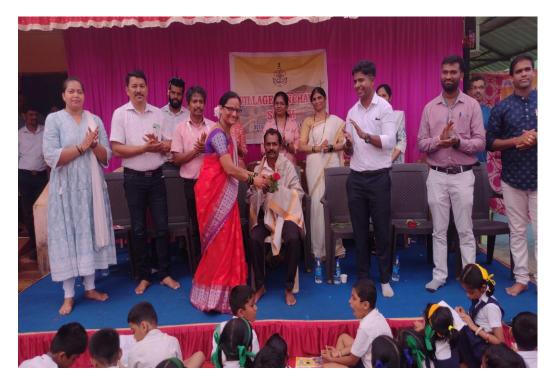

### DATE: 24/11/2023

TIME: 10:00 a.m.

1. Welcome by Sarpanch along with Z. P. Member, V.P. Members, V. P. Staff, Government Officials, School Teachers, Students and Local Villagers with flowers, lightening of Lamp & Coconuts.

2. Swagat Geet by students of GHS, Madhalawada – Salem, Bicholim - Goa.

- 4. Sankalp (pledge) by Sarpanch along with Z. P. Member, V.P. Members, V. P. Staff, Government Officials, School Teachers, Students and Local Villagers
- 5. Speach by Sarpanch & Zilla Panchayat Member on Sankalp Yatra.