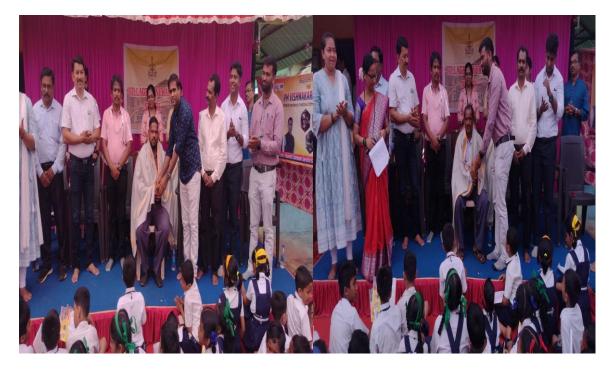

### CELEBRATION OF VIKSIT BHARAT SANKALP YATRA PROGRAMME

#### 8. Award Felicitation to;

| Sr. | Names                        | Remarkable Contribution in the |
|-----|------------------------------|--------------------------------|
| No. |                              | field of                       |
| 1   | Mrs. Kirti Krishna Raut      | Women                          |
| 2   | Kumar. Jayesh Janardhan Raut | Student                        |
| 3   | Kumar. Ramdas Gangaram Varak | Local Sports Person            |
| 4   | Shri. Fati Keshav Baikar     | Artist                         |
| 5   | Shri. Vijay Jairam Raut      | Local Sports Person/Farmer.    |

9. Felicitation Programme of Line Department by Village Panchayat;

| Sr. No. | Name                    | Designation & Department      |  |  |
|---------|-------------------------|-------------------------------|--|--|
| 1       | Shri. Deeepk Gawas      | Lineman (Elect. Dept.)        |  |  |
| 2       | Shri. Bhagwan Gawas     | Lineman (Elect. Dept.)        |  |  |
| 3       | Shri. Prashant Parab    | Lineman Helper (Elect. Dept.) |  |  |
| 4       | Shri. Chandan Malik     | Plumber (PWD-Water)           |  |  |
| 5       | Shri. Omkar Mandrekar   | Operator (PWD-Water)          |  |  |
| 6       | Shri. Shrikant Parwar   | Labour (PWD-Water)            |  |  |
| 7       | Mrs. Shravani A. Raut   | Garbage Supervisior           |  |  |
| 8       | Shri. Dattaram S. Parab | Garbage Collector/Labour      |  |  |