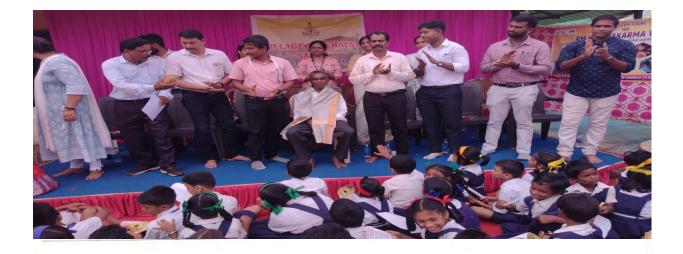

### CELEBRATION OF VIKSIT BHARAT SANKALP YATRA PROGRAMME

### DATE: 24/11/2023

TIME: 10:00 a.m.

1. Welcome by Sarpanch along with Z. P. Member, V.P. Members, V. P. Staff, Government Officials, School Teachers, Students and Local Villagers with flowers, lightening of Lamp & Coconuts.

#### 8. Award Felicitation to;

| Sr. | Names                        | Remarkable Contribution in the |
|-----|------------------------------|--------------------------------|
| No. |                              | field of                       |
| 1   | Mrs. Kirti Krishna Raut      | Women                          |
| 2   | Kumar. Jayesh Janardhan Raut | Student                        |
| 3   | Kumar. Ramdas Gangaram Varak | Local Sports Person            |
| 4   | Shri. Fati Keshav Baikar     | Artist                         |
| 5   | Shri. Vijay Jairam Raut      | Local Sports Person/Farmer.    |