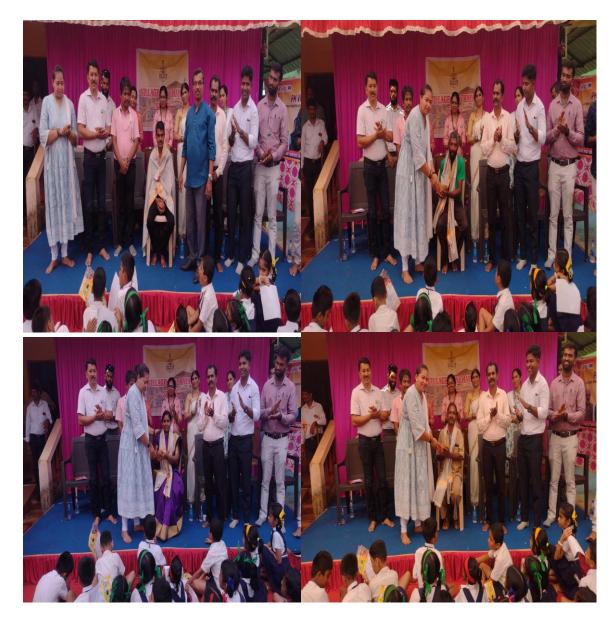

#### 8. Award Felicitation to;

| Sr. | Names                        | Remarkable Contribution in the |
|-----|------------------------------|--------------------------------|
| No. |                              | field of                       |
| 1   | Mrs. Kirti Krishna Raut      | Women                          |
| 2   | Kumar. Jayesh Janardhan Raut | Student                        |
| 3   | Kumar. Ramdas Gangaram Varak | Local Sports Person            |
| 4   | Shri. Fati Keshav Baikar     | Artist                         |
| 5   | Shri. Vijay Jairam Raut      | Local Sports Person/Farmer.    |