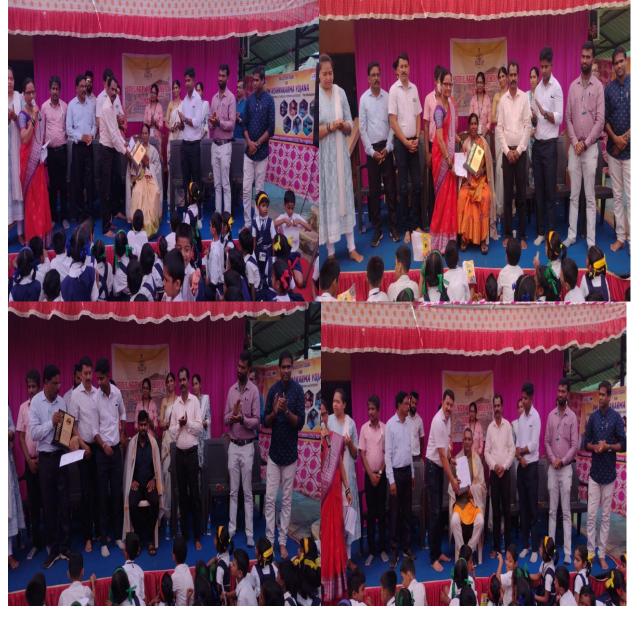

#### 8. Award Felicitation to;

| Sr. | Names                        | Remarkable Contribution in the |
|-----|------------------------------|--------------------------------|
| No. |                              | field of                       |
| 1   | Mrs. Kirti Krishna Raut      | Women                          |
| 2   | Kumar. Jayesh Janardhan Raut | Student                        |
| 3   | Kumar. Ramdas Gangaram Varak | Local Sports Person            |
| 4   | Shri. Fati Keshav Baikar     | Artist                         |
| 5   | Shri. Vijay Jairam Raut      | Local Sports Person/Farmer.    |

000000

000

00

Village Panchayat Salem Madhalawada - Salem, Bicholim-Goa.

"Viksit Bharat Sankalp Yatra"

0000000000

CERTIFICATE OF APPRECIATION

Mr./Mrs./Miss./Kum. Kirti Krishna Raut

PPPPPP

000

In recognition of your unwavering commitment, relentless passion, and exceptional service. We Secretary, Sarpanch and Panch Members of Village Panchayat Salem proudly acknowledge and honor your remarkable contribution in the field of women empowerment and self help group.

Through your years of service, you have demonstrated a tireless commitment to excellence in education, and your legacy will continue to inspire generations to come.

We extend our heartfelt gratitude and administration for your outstanding service and wish you continuous success.

Date: 24/11/2023 .

Place : Salem, Bicholim - Goa.

Mr. Pndalik S. Gawas Secretary Village Panchayat Salem Bicholim – Goa.

Mr. Savitri S. Ghadi Sarpanch

Sarpanch Village Panchayat Salem Bicholim – Goa.

All the Best for future Endeavours