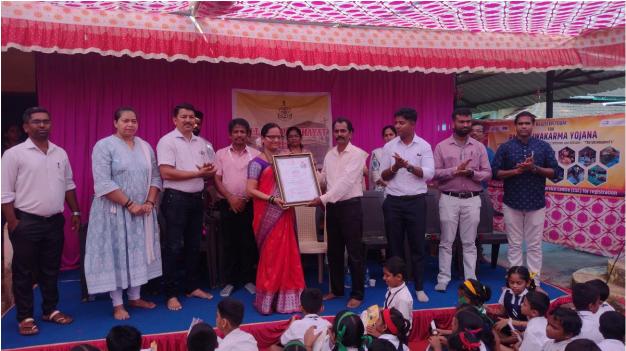

10. Handing over JJM certificate for 100% saturation of Har Ghar Jal Mission to Sarpanch from Hon'ble ZP of Latambarcem Constituency Shri. Pradeep Revodkar.