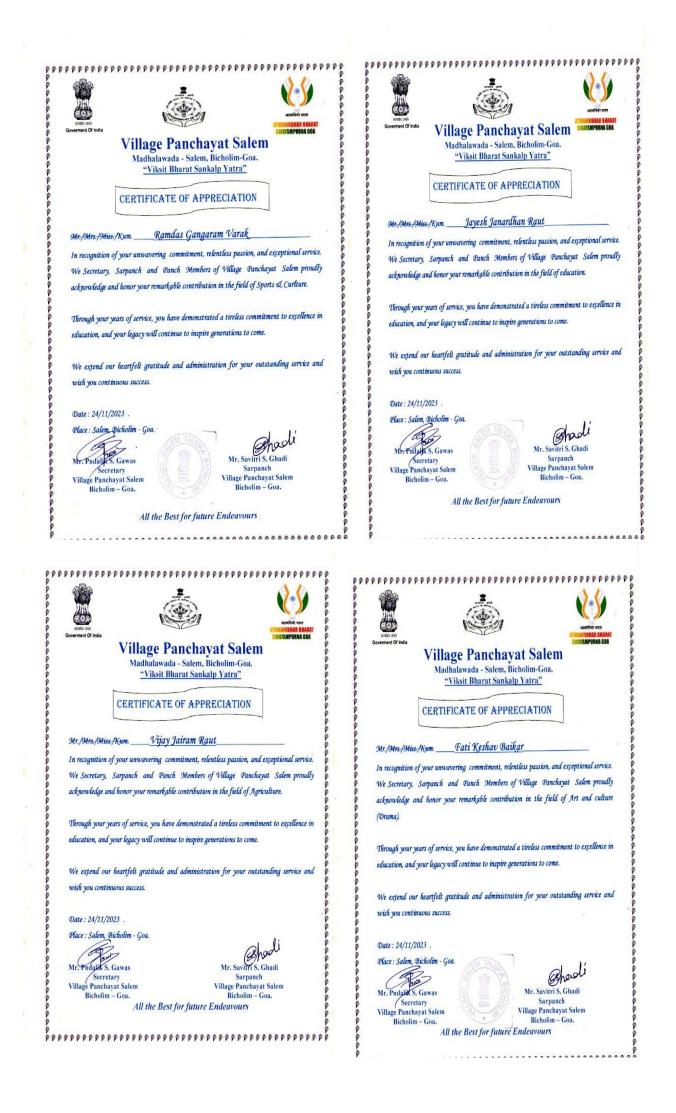

#### 8. Award Felicitation to;

| Sr. | Names                        | Remarkable Contribution in the |
|-----|------------------------------|--------------------------------|
| No. |                              | field of                       |
| 1   | Mrs. Kirti Krishna Raut      | Women                          |
| 2   | Kumar. Jayesh Janardhan Raut | Student                        |
| 3   | Kumar. Ramdas Gangaram Varak | Local Sports Person            |
| 4   | Shri. Fati Keshav Baikar     | Artist                         |
| 5   | Shri. Vijay Jairam Raut      | Local Sports Person/Farmer.    |

000000

000

00

Village Panchayat Salem Madhalawada - Salem, Bicholim-Goa.

"Viksit Bharat Sankalp Yatra"

0000000000

CERTIFICATE OF APPRECIATION

Mr./Mrs./Miss./Kum. Kirti Krishna Raut

PPPPPP

000

In recognition of your unwavering commitment, relentless passion, and exceptional service. We Secretary, Sarpanch and Panch Members of Village Panchayat Salem proudly acknowledge and honor your remarkable contribution in the field of women empowerment and self help group.

Through your years of service, you have demonstrated a tireless commitment to excellence in education, and your legacy will continue to inspire generations to come.

We extend our heartfelt gratitude and administration for your outstanding service and wish you continuous success.

Date: 24/11/2023 .

Place : Salem, Bicholim - Goa.

Mr. Pndalik S. Gawas Secretary Village Panchayat Salem Bicholim – Goa.

Mr. Savitri S. Ghadi Sarpanch

Sarpanch Village Panchayat Salem Bicholim – Goa.

All the Best for future Endeavours